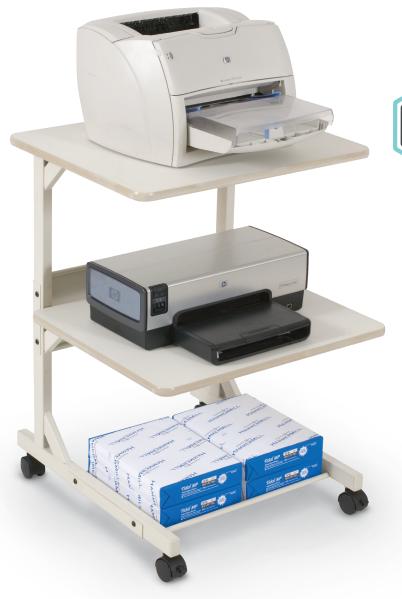

## **Dual Laser Printer Stand**

- The Dual Laser Printer stand provides compact storage for two printers and supplies, or other office equipment.
- Shelves for printers each measure 24"W x 20"D. Second shelf extends approximately 2" to provide easier
  access to ports and plugs.
- Gray powder-coated steel frame includes a lower wrap-lock stability panel. Moves easily on 2" casters (two locking).

| Part No. | Item                     | Product Dimensions | Ship Wt. |
|----------|--------------------------|--------------------|----------|
| 23701*   | Dual Laser Printer Stand | 31"H x 24"W x 24"D | 47 lbs   |