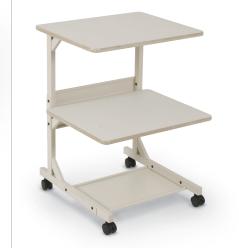

## **Dual Laser Printer Stand**

- The Dual Laser Printer stand provides compact storage for two printers and supplies, or other office equipment.
- Shelves for printers each measure 24"W x 20"D. Second shelf extends approximately 2" to provide easier
  access to ports and plugs.
- Gray powder-coated steel frame includes a lower wrap-lock stability panel. Moves easily on 2" casters (two locking).

| Part No. | Item                     | Product Dimensions | Ship Wt. |
|----------|--------------------------|--------------------|----------|
| 23701*   | Dual Laser Printer Stand | 31"H x 24"W x 24"D | 47 lbs   |