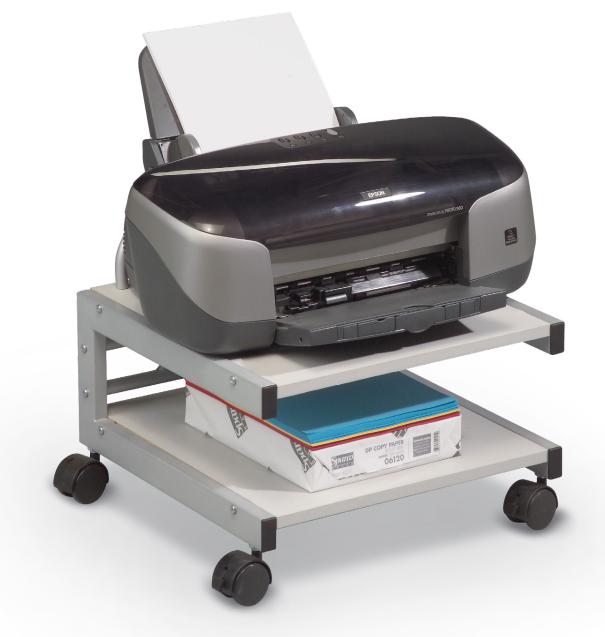

## LOW PROFILE PRINTER STAND

- Save valuable desktop space with the Low Profile Printer Stand.
- . Top shelf includes a security rail that protects equipment and also doubles as a handle. Store paper or other supplies on the bottom shelf for convenience.
- . The frame is powder-coated gray steel and the shelves are gray laminate. Includes 2" casters (two locking) for easy maneuverability.
- SCS Indoor Advantage Gold Certified.

| PART NO. | ITEM                      | DIMENSIONS         | SHIP WT. |
|----------|---------------------------|--------------------|----------|
| 27501*   | Low Profile Printer Stand | 14"H x 17"W x 17"D | 17 lbs   |