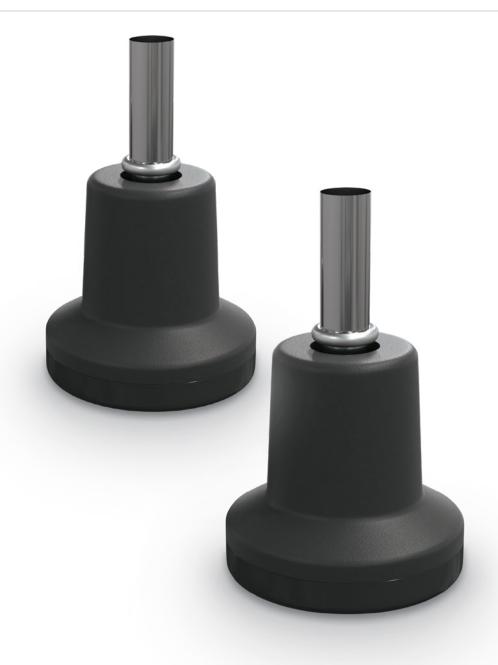

## **BELL GLIDES**

- Add instant stability to your caster seating with bell glides.
- Sold in sets of five to replace some or all casters on a 5-star base stool or chair.
- Provides extra stability to your seating, especially on hard surfaces.
- Stem measures %" high with a %" diameter (11mm x 22mm). Plastic base measures 2" across and 2-1/4"H.
- Fits most standard caster chairs and stools.

| PART NO. | ITEM            | DIMENSIONS        | SHIP WT. |
|----------|-----------------|-------------------|----------|
| 88010-5* | Bell Glides (5) | 3.3"H X 2"W X 2"D | 1 lb     |

Shipping weights are listed on a per item basis and may vary based on quantities ordered. \*Shipp ITPS