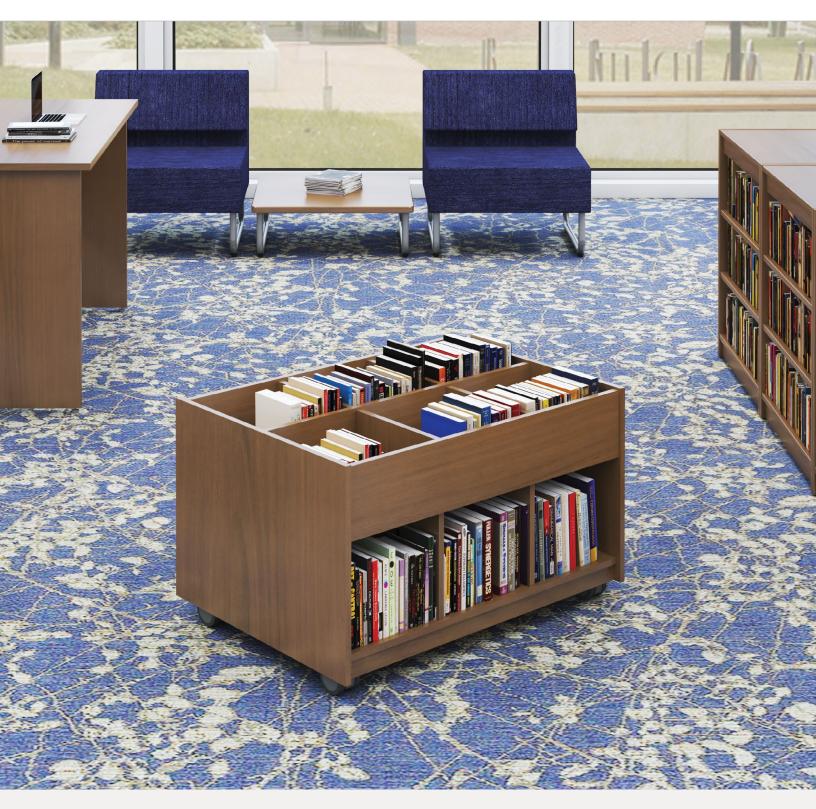

## PORTO MOBILE BOOK CUBBY CART

Ideal mobile book cart for your media center.

Multiple storage options for flexible spaces.

## PORTO MOBILE BOOK CUBBY CART

- High-capacity mobile book storage for libraries and media centers.
- With multiple storage options for flexibility, the Porto Mobile Book Cubby Cart is an ideal book repository and transport for libraries and media centers.
- With durable twin-wheel casters, the Porto Mobile Book Cubby Cart provides maximum capacity and superior maneuverability.
- Featuring scratch-resistant HPL construction in a wide range of finishes, the Porto Mobile Book Cubby Cart is available either single- or double-sided with open cubbies on the top and deep shelves below.
- SCS Indoor Advantage Gold Certified.