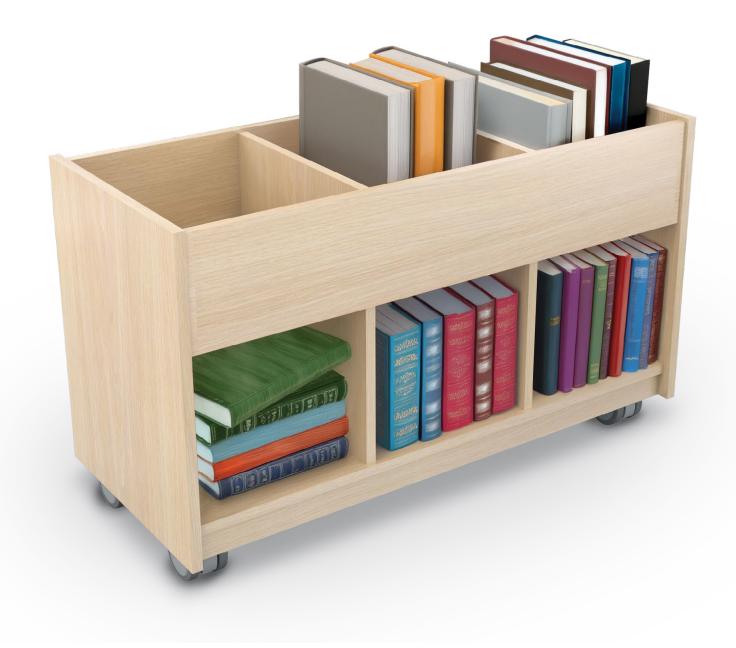

## PORTO MOBILE BOOK CUBBY CART

- High-capacity mobile book storage for libraries and media centers.
- With multiple storage options for flexibility, the Porto Mobile Book Cubby Cart is an ideal book repository and transport for libraries and media centers.
- With durable twin-wheel casters, the Porto Mobile Book Cubby Cart provides maximum capacity and superior maneuverability.
- Featuring scratch-resistant HPL construction in a wide range of finishes, the Porto Mobile Book Cubby Cart is available either single- or double-sided with open cubbies on the top and deep shelves below.
- SCS Indoor Advantage Gold Certified.

This product is customizable! View our most up-to-date fabric and finish catalog online by scanning the QR code or visiting  $\frac{moorecoinc.com/materials}{moorecoinc.com/materials}$ 

| PART NO.   | ITEM                                        | DIMENSIONS         | SHIP WT. |
|------------|---------------------------------------------|--------------------|----------|
| PRODUCT    |                                             |                    |          |
| 36925-XXXX | Porto Mobile Book Cubby Cart - Single Sided | 29"H × 48"W × 20"D | TBD      |
| 36926-XXXX | Porto Mobile Book Cubby Cart - Double Sided | 29"H × 48"W × 30"D | TBD      |